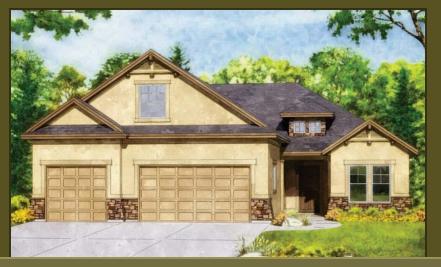

## the Blue Heron 2 Bonus

he Blue Heron 2 Bonus by Todd Campbell Custom Homes is designed for those seeking a dramatic open concept design. The great room offers ample entertaining space with an open kitchen, dining room and family room that will allow guests to mingle. This open concept plan features large windows for natural light, custom cabinetry and stainless steel appliances. The master bath offers a spa like retreat with soaker tub and custom tile walk-in shower. The double vanity offers space for him and her. The walk-in closet is large and spacious. Custom moldings, hardwood floors and custom tile designs are what you have come to expect from Todd Campbell Custom Homes. There are two secondary bedrooms with closets that offer plenty of storage and room for family and guests.