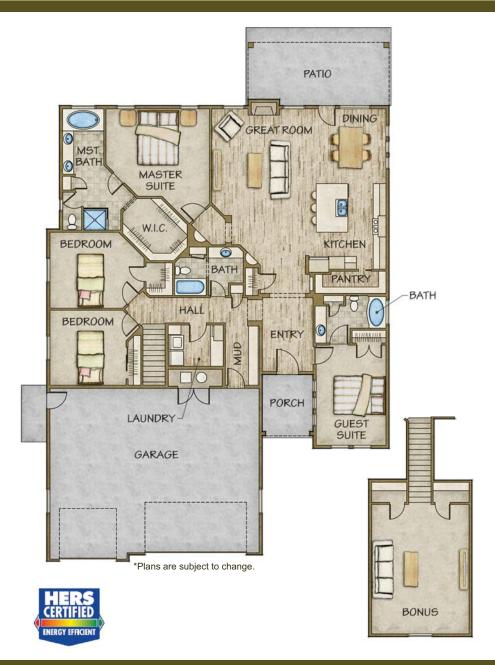

Beds: 4 Baths: 3

Guest Suite

Garage Bays: 3

Approx Sq Ft: 2,839

## the Blue Heron 2 Bonus

he Blue Heron 2 Bonus by Todd Campbell Custom Homes is designed for those seeking a dramatic open concept design. The great room offers ample entertaining space with an open kitchen, dining room and family room that will allow guests to mingle. This open concept plan features large windows for natural light, custom cabinetry and stainless steel appliances. The master bath offers a spa like retreat with soaker tub and custom tile walk-in shower. The double vanity offers space for him and her. The walk-in closet is large and spacious. Custom moldings, hardwood floors and custom tile designs are what you have come to expect from Todd Campbell Custom Homes. There are two secondary bedrooms with closets that offer plenty of storage and room for family and guests.

The bonus room with this version of the Blue Heron 2 allows more room to spread out and another multi-funtional space for activities and gatherings.

This well designed functional plan is yours for the taking....and do not be afraid to ask about customizing this plan to your specific needs. That is what we are all about at Todd Campbell Custom Homes. We are here to make the home yours.